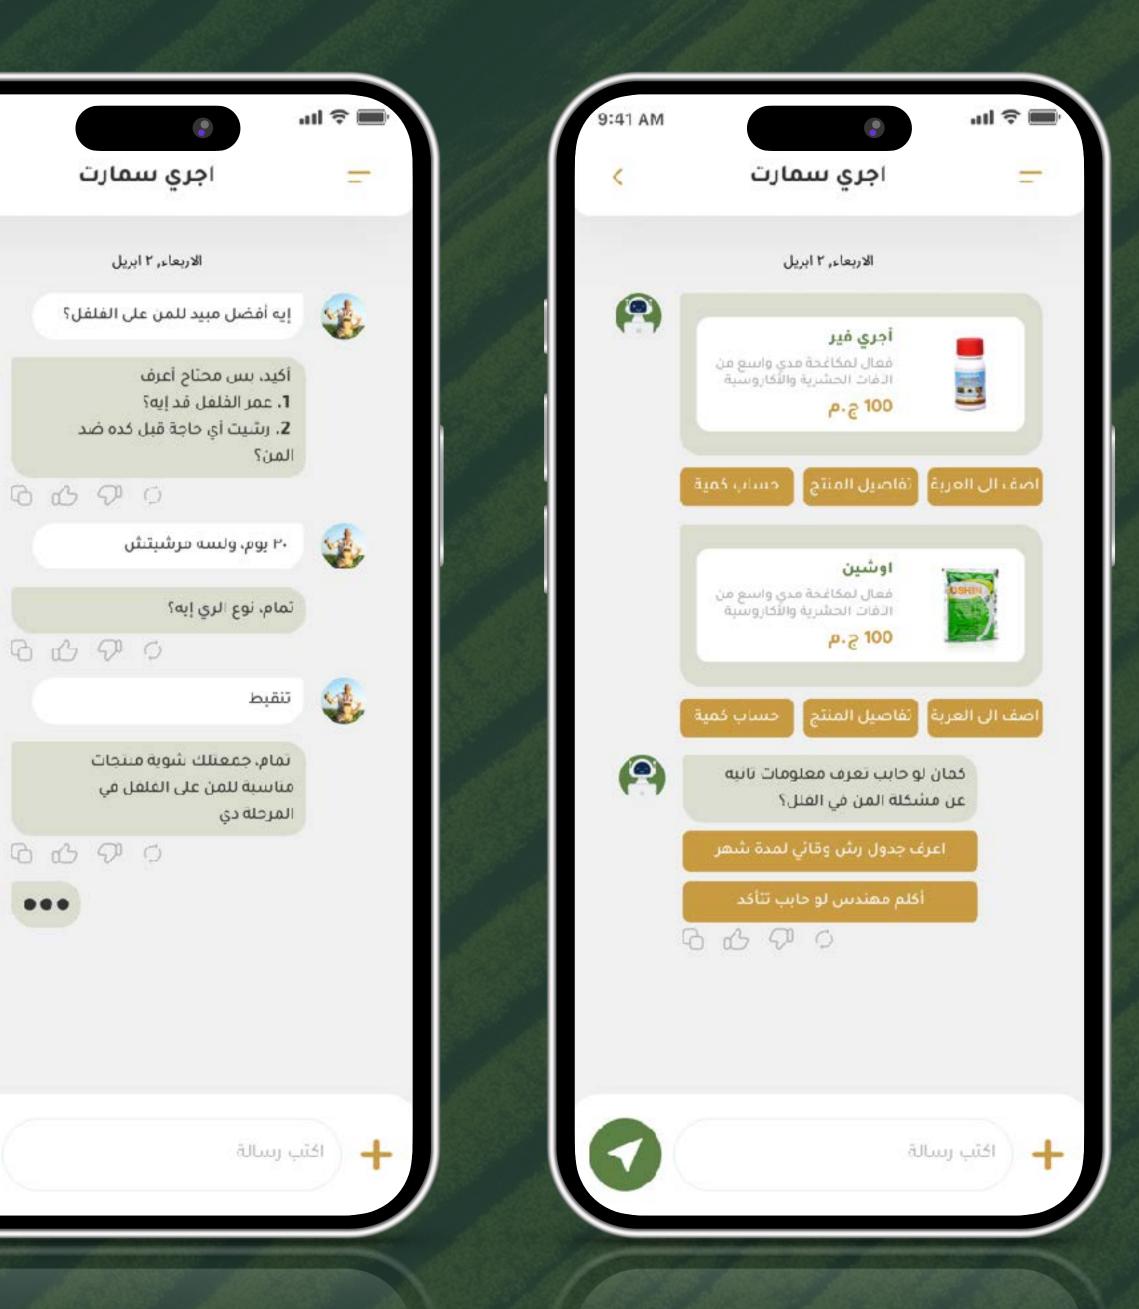

|   |
|         | من يومين                                                                               |   |
|         | تمام. حضرتك زرعت صنف إيه من<br>البطاطس؟ لو تعرف اسمه أو<br>نوعه؟                       |   |
|         | 6690                                                                                   |   |
|         | صنف سبونتا                                                                             |   |
|         |                                                                                        |   |
|         | نب رسالة                                                                               | 3 |
|         |                                                                                        |   |





# C. Product Recommendation

0

(

0





# C. Product Recommendation





# D. Weather Alert





# E. Image Inquire







الصورة وصلت أعنقد إن ده ببات طماطم. صح؟ لو مش كده، قوليلي مو إيه





صفراء بحواف بنية، وده ممكن يكون علامة على مرض فطري أو نقص عنصر. خليني أسألك شوية حاجات بسبطة 1. عمر النبات قد إيه؟ 2. الري عندك غمر ولا تنقبط؟

من اللي ظاهر في الصورة، فيه بقع



اكتب رسالة

# CASE STUDY NABATECH APP



| 9:41 • mil * =                 |
|--------------------------------|
|                                |
|                                |
| AGRILAND                       |
| محا<br>تسجيل دخول              |
| – اسم المستخدم<br>احمد ابراهیم |
| کلمة المرور<br>۵۰۰ ۵۰۰ ۵۰۰ ۵۰۰ |
| نسبت کلمه المرور<br>دخول       |
| إنشاء حساب جديد                |
|                                |
|                                |
|