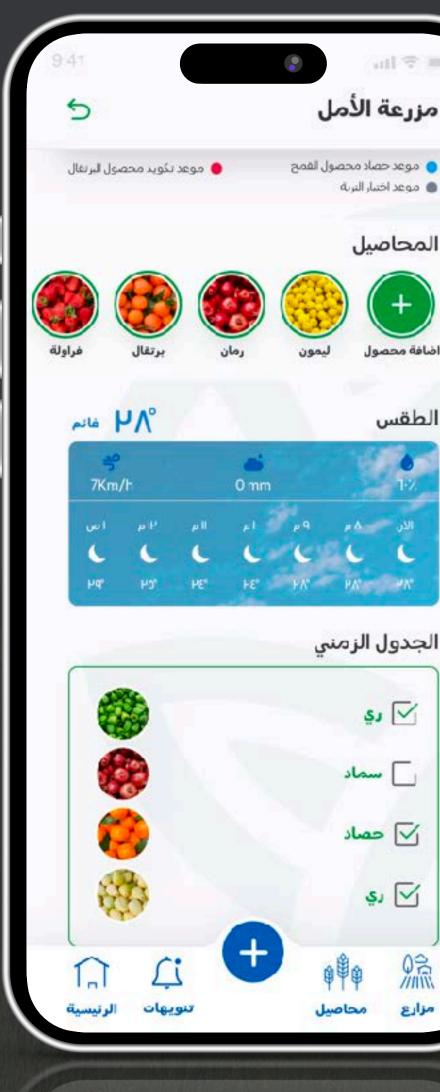

# Farms and Crop Management Tools

### What we offer

Integrated crop and farm management tools designed for smallholder farmers and agri programs — combining training modules, expert support, weather alerts, reporting, and incentive systems into one accessible platform to enhance productivity, traceability, and field-level impact.

### Nabatech (Agriland)

FARM MANAGEMENT APP **Client Examples** 