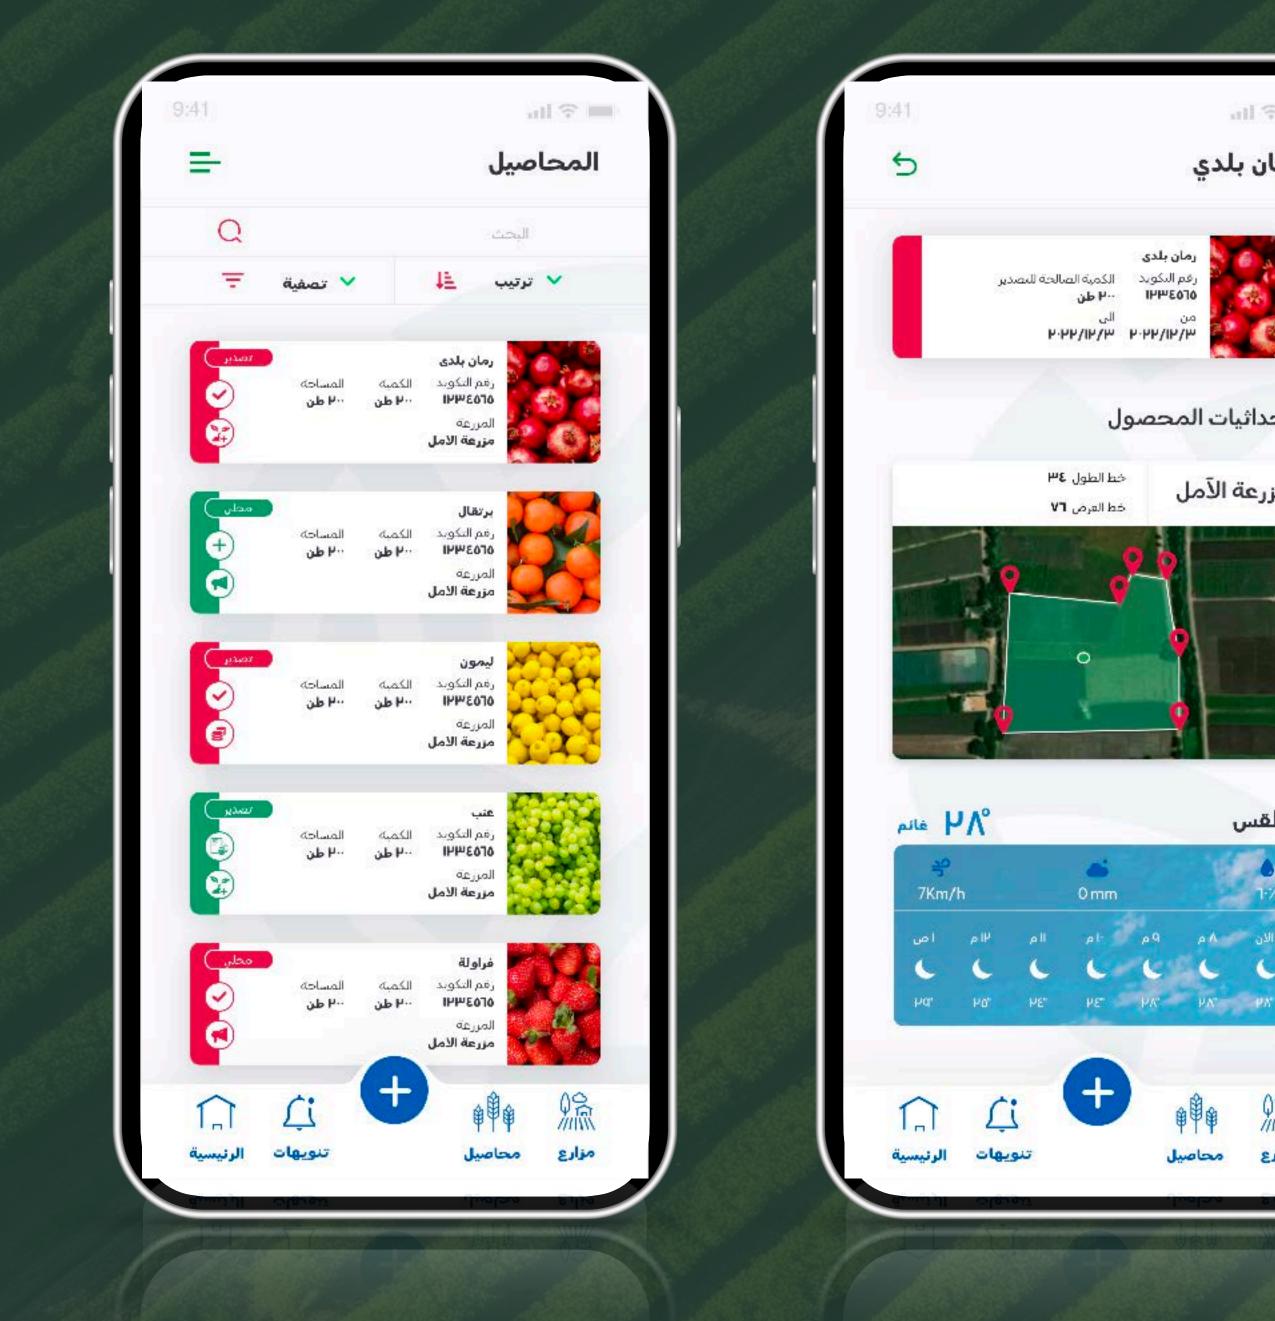

# CASE STUDY NABATECH APP

| 9:41 • mil * =                 |
|--------------------------------|
|                                |
|                                |
| AGRILAND                       |
| محا<br>تسجيل دخول              |
| – اسم المستخدم<br>احمد ابراهیم |
| کلمة المرور<br>۵۰۰ ۵۰۰ ۵۰۰ ۵۰۰ |
| نسبت کلمه المرور<br>دخول       |
| إنشاء حساب جديد                |
|                                |
|                                |
|                                |
|                                |

|                                                        | 5 å | بيانات المزرع <sup>i</sup> |
|--------------------------------------------------------|-----|----------------------------|
| <b>المحاف</b><br>الجيزة                                |     | اسم المزرعة<br>الأصل       |
| المدينة<br>المدينة                                     |     | المساحة                    |
| القرية<br>الفرية                                       |     | كارت الفلاح                |
| الجمعية<br>الجمعية                                     |     | ومن الحيان                 |
| عنوان المزرعة:<br>الكيلو ۲۸ طرر<br>المحافظة<br>البحيرة |     | رقم الدفتر<br>۳۷۱ ۵۵۳ ۸۷۲  |
| SISS I                                                 |     | جمعية                      |
|                                                        |     | ادارة<br>ادارة             |
|                                                        |     | مديرية<br>مديرية           |
| $\odot$                                                |     |                            |
|                                                        |     | متابعة                     |
|                                                        |     |                            |

|          |          |          |          |         | 1        | مرحبا اد                        |   |         |              |                   |
|----------|----------|----------|----------|---------|----------|---------------------------------|---|---------|--------------|-------------------|
|          |          |          |          |         | :202     | مرحب اد                         | ł | er<br>A |              | حصول              |
| عر       | عرض س    |          |          | بك في ه | الخاص    | يوجد طا<br>البرتقال<br>الامل مر |   |         |              | يًا<br>رمات<br>اج |
|          |          |          | - • •    | •       |          |                                 |   |         |              | يعلنه             |
| "        |          |          |          | h.h     | مبر ۷    | ا سبتد                          |   |         |              | رض الكل           |
| <        |          | 4        | سبتمب    |         |          | >                               |   | S. San  |              |                   |
| MON      | TUE      | WED      | THU      | FRI     | SAT      | SUN                             |   | 1.00    | <b>Galis</b> | 2                 |
| 27       | 28       | 29       | 30       | 31      | 1        | 2                               |   |         |              |                   |
| 3        | 4        | 5        | 6        | 7       | 8        | 9                               |   |         |              | (عبناهه م         |
| 10       | 11       | 12       | 13       | 14      | 15       | 16                              |   |         |              | C                 |
| 17<br>24 | 18<br>25 | 19<br>26 | 20<br>27 | 21      | 22<br>29 | 23                              |   |         |              |                   |
| 31       | 1        | 20       | 3        | 4       | 5        | 30<br>6                         |   |         | đ            |                   |
| <u>R</u> |          |          | ×        | 1       |          |                                 |   |         |              | رض الكل           |
| محصوا    |          | بروار    | زین محد  | ÷       | حاميل    | تسويق ما                        |   |         | 110          | AVER              |

mo P-1X

自自自

محاصيل

渝

مزارع

+

5

#### MO P1X

5 Contractor

al 😤 🔳

| 5 |                                                      | = ≈ اند<br>طلب شراء                     |           | 9 |
|---|------------------------------------------------------|-----------------------------------------|-----------|---|
|   |                                                      | 2000                                    | £3355     |   |
|   | ر الزراعي                                            | شركة النصر للتصدير<br>منذ يوم و 16 ساعة |           | 1 |
|   | برتقال<br>۲۰ طن                                      | تقاصيل الطلب<br>كمية                    |           |   |
|   | h·\h\ <mark>h</mark> ·h                              | تاريخ الاستلام                          |           |   |
|   | 🐸 🛤 📽                                                | الخدمات                                 | 1899 S    |   |
|   | تخرين ميرد انقل انفيئة وانقليف<br>المحطة             | طريفة التسليم                           |           |   |
|   | نقدي                                                 | طريقة الدفع                             |           |   |
|   | كما اقر انا صاحب المزرعة<br>النواجد بالمزرعة اثناء و | ملاحظات                                 |           |   |
|   | ۲۰٬۰۰۰ جنية نافش السعر                               | السعر                                   |           |   |
|   |                                                      |                                         | T. Nicela |   |
|   |                                                      |                                         |           |   |
|   |                                                      |                                         |           |   |
|   |                                                      |                                         |           |   |
|   | موافق                                                |                                         |           |   |
|   | رفض                                                  |                                         | and and   |   |
|   | Less,                                                |                                         | and the   |   |
|   |                                                      |                                         |           |   |
|   | ~                                                    |                                         | 19        |   |
|   |                                                      | اطبع مبينا                              |           |   |