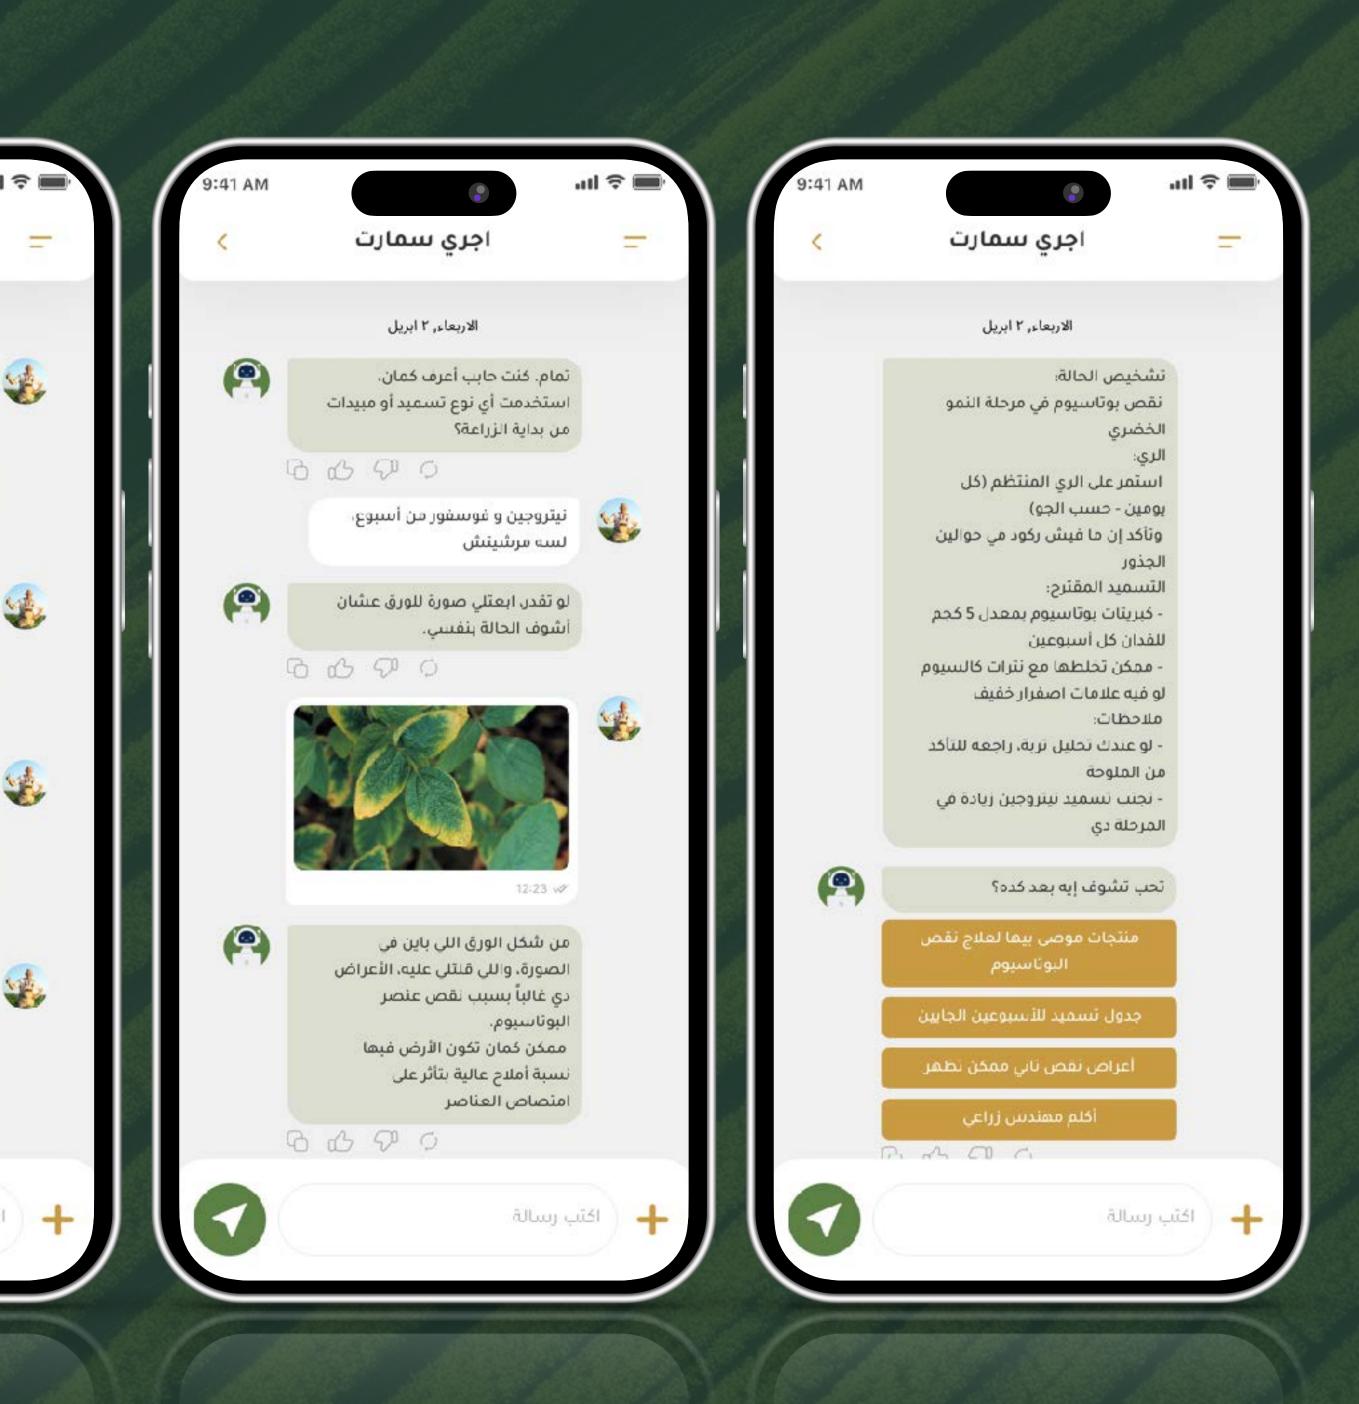

### A. General Agriculture Inquiries

| 2:41 AM |                                                              | .1 |
|---------|--------------------------------------------------------------|----|
| <       | اجري سمارت                                                   |    |
|         | الاربعاء, ۲ ابریل                                            |    |
|         | إزاي أبدأ أزرع برسيم في أرض جديدة                            |    |
|         | سؤال ممتاز<br>بس علشان آجاوبك صح، محتاح<br>أعرف شوية معلومات |    |
|         | نوع الارض؟                                                   |    |
| 1       | رملية طينية مختلطة                                           |    |
|         | طينية                                                        |    |
|         | مساحة الأرض؟                                                 |    |
|         | 3 فدان                                                       |    |
|         | هل ثم زراعة حاجة فيها قبل كده؟                               |    |
|         | لا أول مرة                                                   |    |
|         |                                                              |    |

# B. Symptom Diagnosis

| 9:41 AM | •<br>اجري سمارت                                                                        |   |
|---------|----------------------------------------------------------------------------------------|---|
|         | الاربعاء, ۲ ابریل                                                                      |   |
|         | ورق البطاطس بقى لونه بني من<br>الأضراف. ومش عارف ليه؟                                  |   |
|         | معلش، دي حاجة بتقلق فعلاً عابز<br>أساعدك بأفضل شكل، ممكن أعرف<br>الأرض في أنهي محافظة؟ |   |
|         | в ср Ф Ф                                                                               |   |
|         | البحيرة                                                                                |   |
|         | شکراً، وآخر مرة رویت فیها الأرض<br>کانت إمنی؟                                          |   |
| l.      | 6690                                                                                   |   |
|         | من يومين                                                                               |   |
|         | تمام. حضرتك زرعت صنف إيه من<br>البطاطس؟ لو تعرف اسمه أو<br>نوعه؟                       |   |
|         | 6690                                                                                   |   |
|         | صنف سبونتا                                                                             |   |
|         |                                                                                        |   |
|         | نب رسالة                                                                               | 3 |
|         |                                                                                        |   |

# E. Image Inquire

الصورة وصلت أعنقد إن ده ببات طماطم. صح؟ لو مش كده، قوليلي مو إيه

صفراء بحواف بنية، وده ممكن يكون علامة على مرض فطري أو نقص عنصر. خليني أسألك شوية حاجات بسبطة 1. عمر النبات قد إيه؟ 2. الري عندك غمر ولا تنقبط؟

من اللي ظاهر في الصورة، فيه بقع

اكتب رسالة