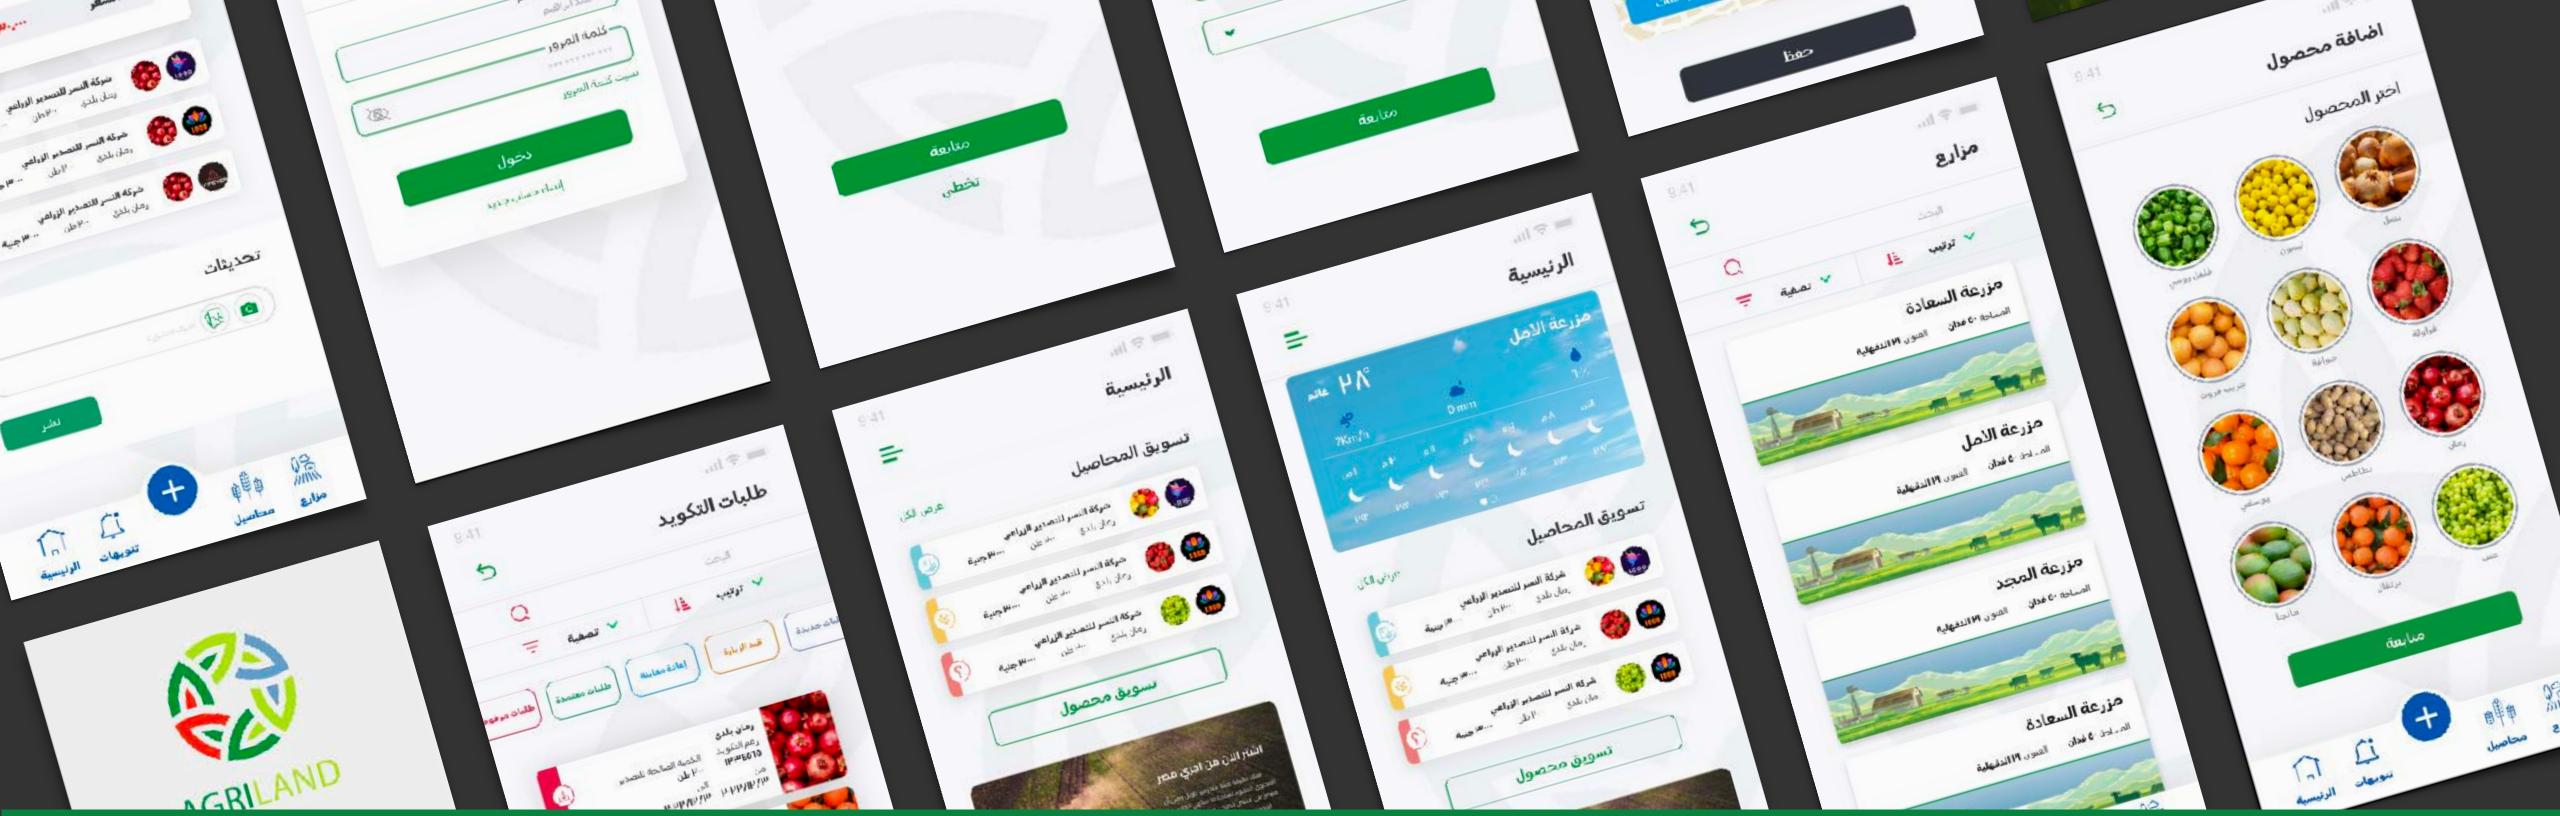

# Farms and Crop Management Tools

### What we offer

Integrated crop and farm management tools designed for smallholder farmers and agri programs — combining training modules, expert support, weather alerts, reporting, and incentive systems into one accessible platform to enhance productivity, traceability, and field-level impact.

### Nabatech (Agriland)

FARM MANAGEMENT APP **Client Examples** 