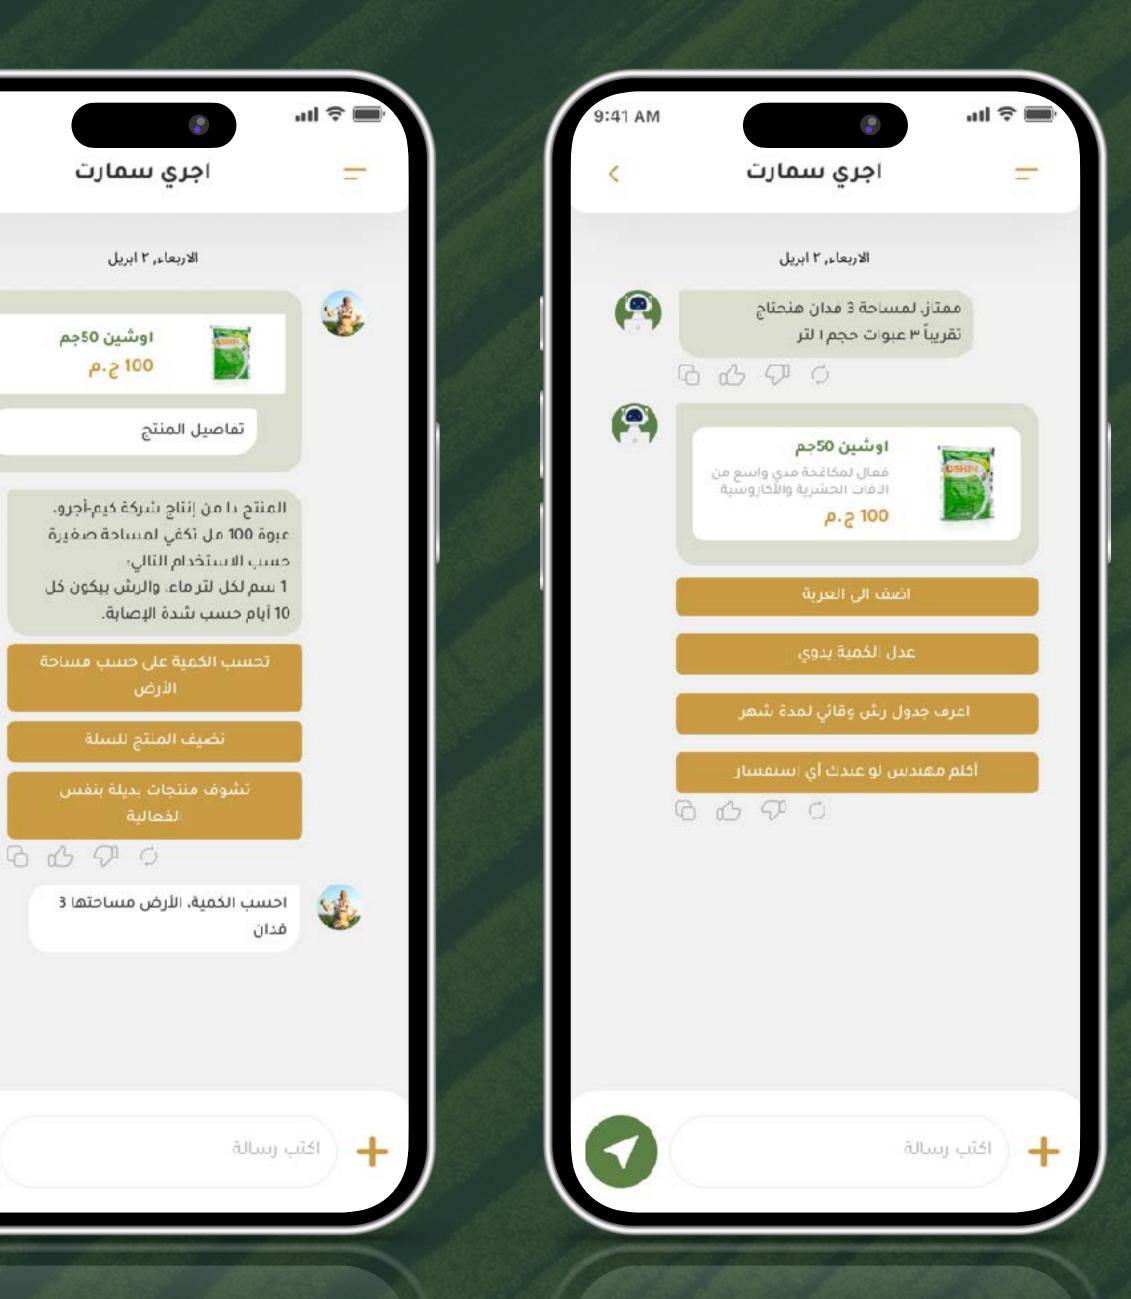

ن يومين                                                                               |   |
|         | تمام. حضرتك زرعت صنف إيه من<br>البطاطس؟ لو تعرف اسمه أو<br>نوعه؟                       |   |
|         | 6690                                                                                   |   |
|         | صنف سبونتا                                                                             |   |
|         |                                                                                        |   |
|         | نب رسالة                                                                               | 3 |
|         |                                                                                        |   |





# C. Product Recommendation

0

(

0





# C. Product Recommendation





# D. Weather Alert





# E. Image Inquire







الصورة وصلت أعنقد إن ده ببات طماطم. صح؟ لو مش كده، قوليلي مو إيه





صفراء بحواف بنية، وده ممكن يكون علامة على مرض فطري أو نقص عنصر. خليني أسألك شوية حاجات بسبطة 1. عمر النبات قد إيه؟ 2. الري عندك غمر ولا تنقبط؟

من اللي ظاهر في الصورة، فيه بقع



اكتب رسالة

# CASE STUDY NABATECH APP



| 9:41 • mil * =                 |
|--------------------------------|
|                                |
|                                |
| AGRILAND                       |
| محا<br>تسجيل دخول              |
| – اسم المستخدم<br>احمد ابراهیم |
| کلمة المرور<br>۵۰۰ ۵۰۰ ۵۰۰ ۵۰۰ |
| نسبت کلمه المرور<br>دخول       |
| إنشاء حساب جديد                |
|                                |
|                                |
|                                |
|