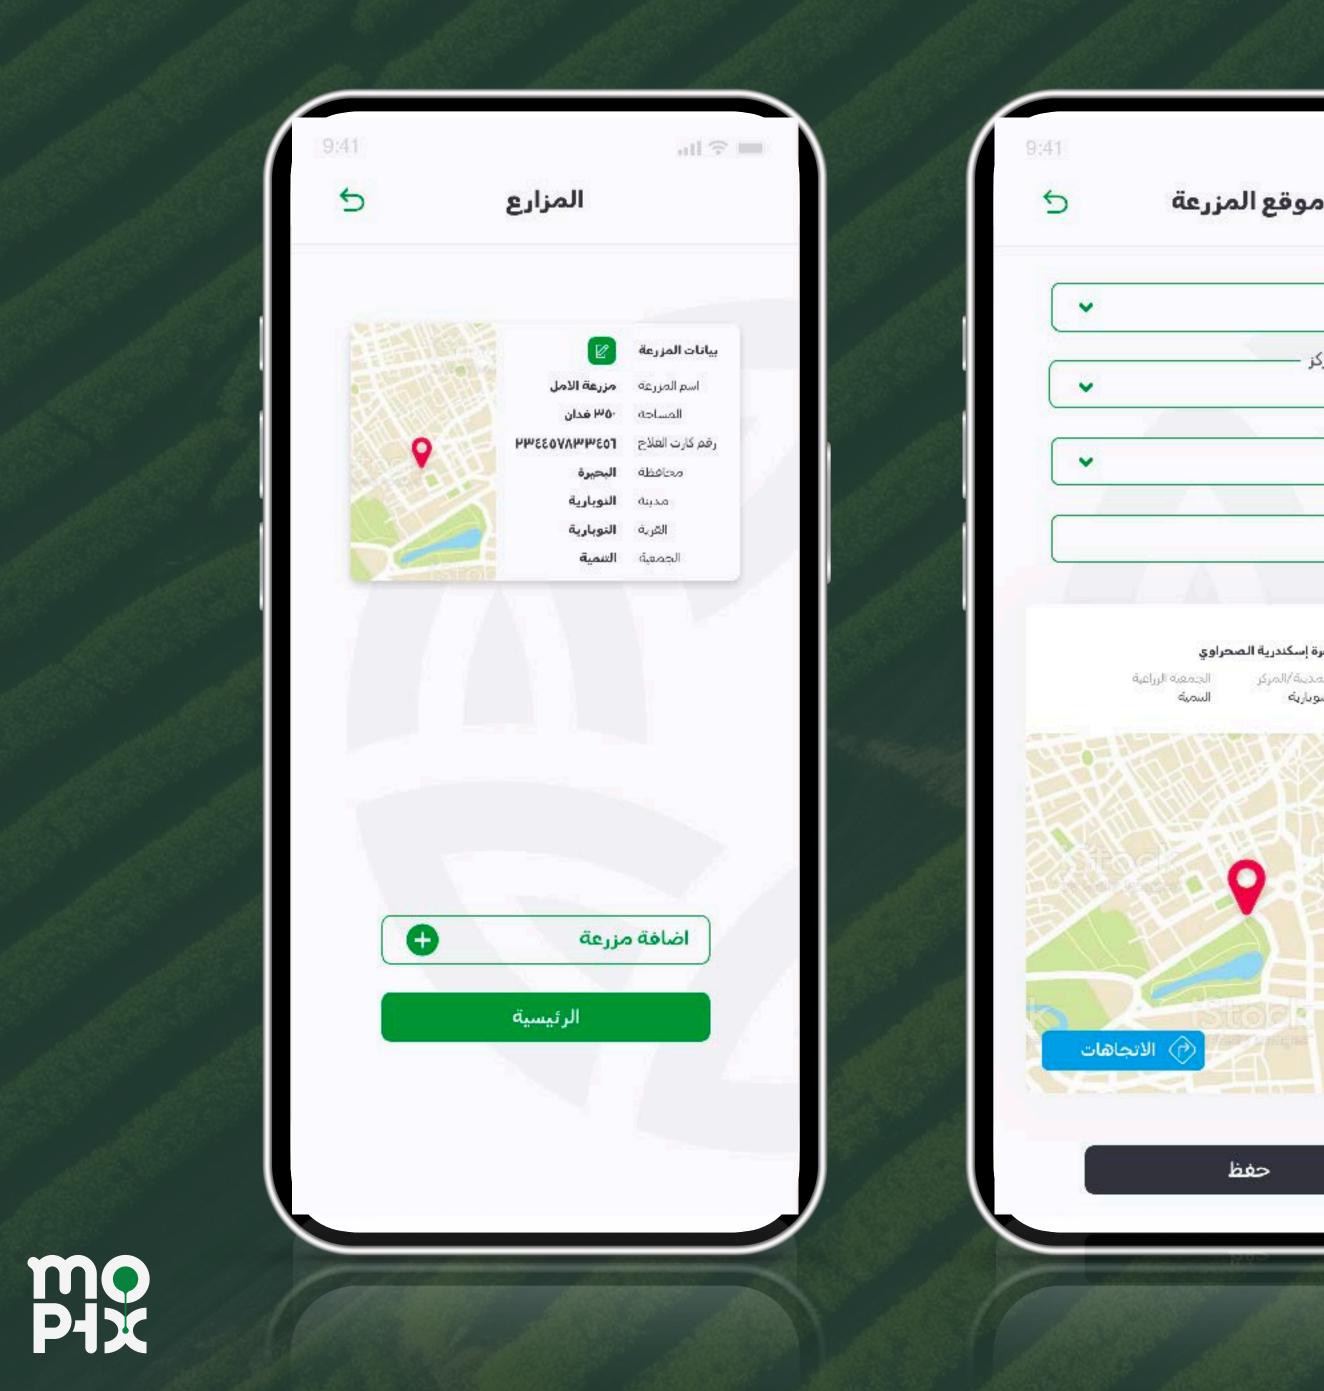

# CASE STUDY NABATECH APP

| 9:41 • mil * =                 |
|--------------------------------|
|                                |
|                                |
| AGRILAND                       |
| محا<br>تسجيل دخول              |
| – اسم المستخدم<br>احمد ابراهیم |
| کلمة المرور<br>۵۰۰ ۵۰۰ ۵۰۰ ۵۰۰ |
| نسبت کلمه المرور<br>دخول       |
| إنشاء حساب جديد                |
|                                |
|                                |
|                                |
|                                |

|                                                        | 5 å | بيانات المزرع <sup>i</sup> |
|--------------------------------------------------------|-----|----------------------------|
| <b>المحاف</b><br>الجيزة                                |     | اسم المزرعة<br>الأصل       |
| المدينة<br>المدينة                                     |     | المساحة                    |
| القرية<br>الفرية                                       |     | كارت الفلاح                |
| الجمعية<br>الجمعية                                     |     | ومن الحيان                 |
| عنوان المزرعة:<br>الكيلو ۲۸ طرر<br>المحافظة<br>البحيرة |     | رقم الدفتر<br>۳۷۱ ۵۵۳ ۸۷۲  |
| SISS I                                                 |     | جمعية                      |
|                                                        |     | ادارة<br>ادارة             |
|                                                        |     | مديرية<br>مديرية           |
| $\odot$                                                |     |                            |
|                                                        |     | متابعة                     |
|                                                        |     |                            |