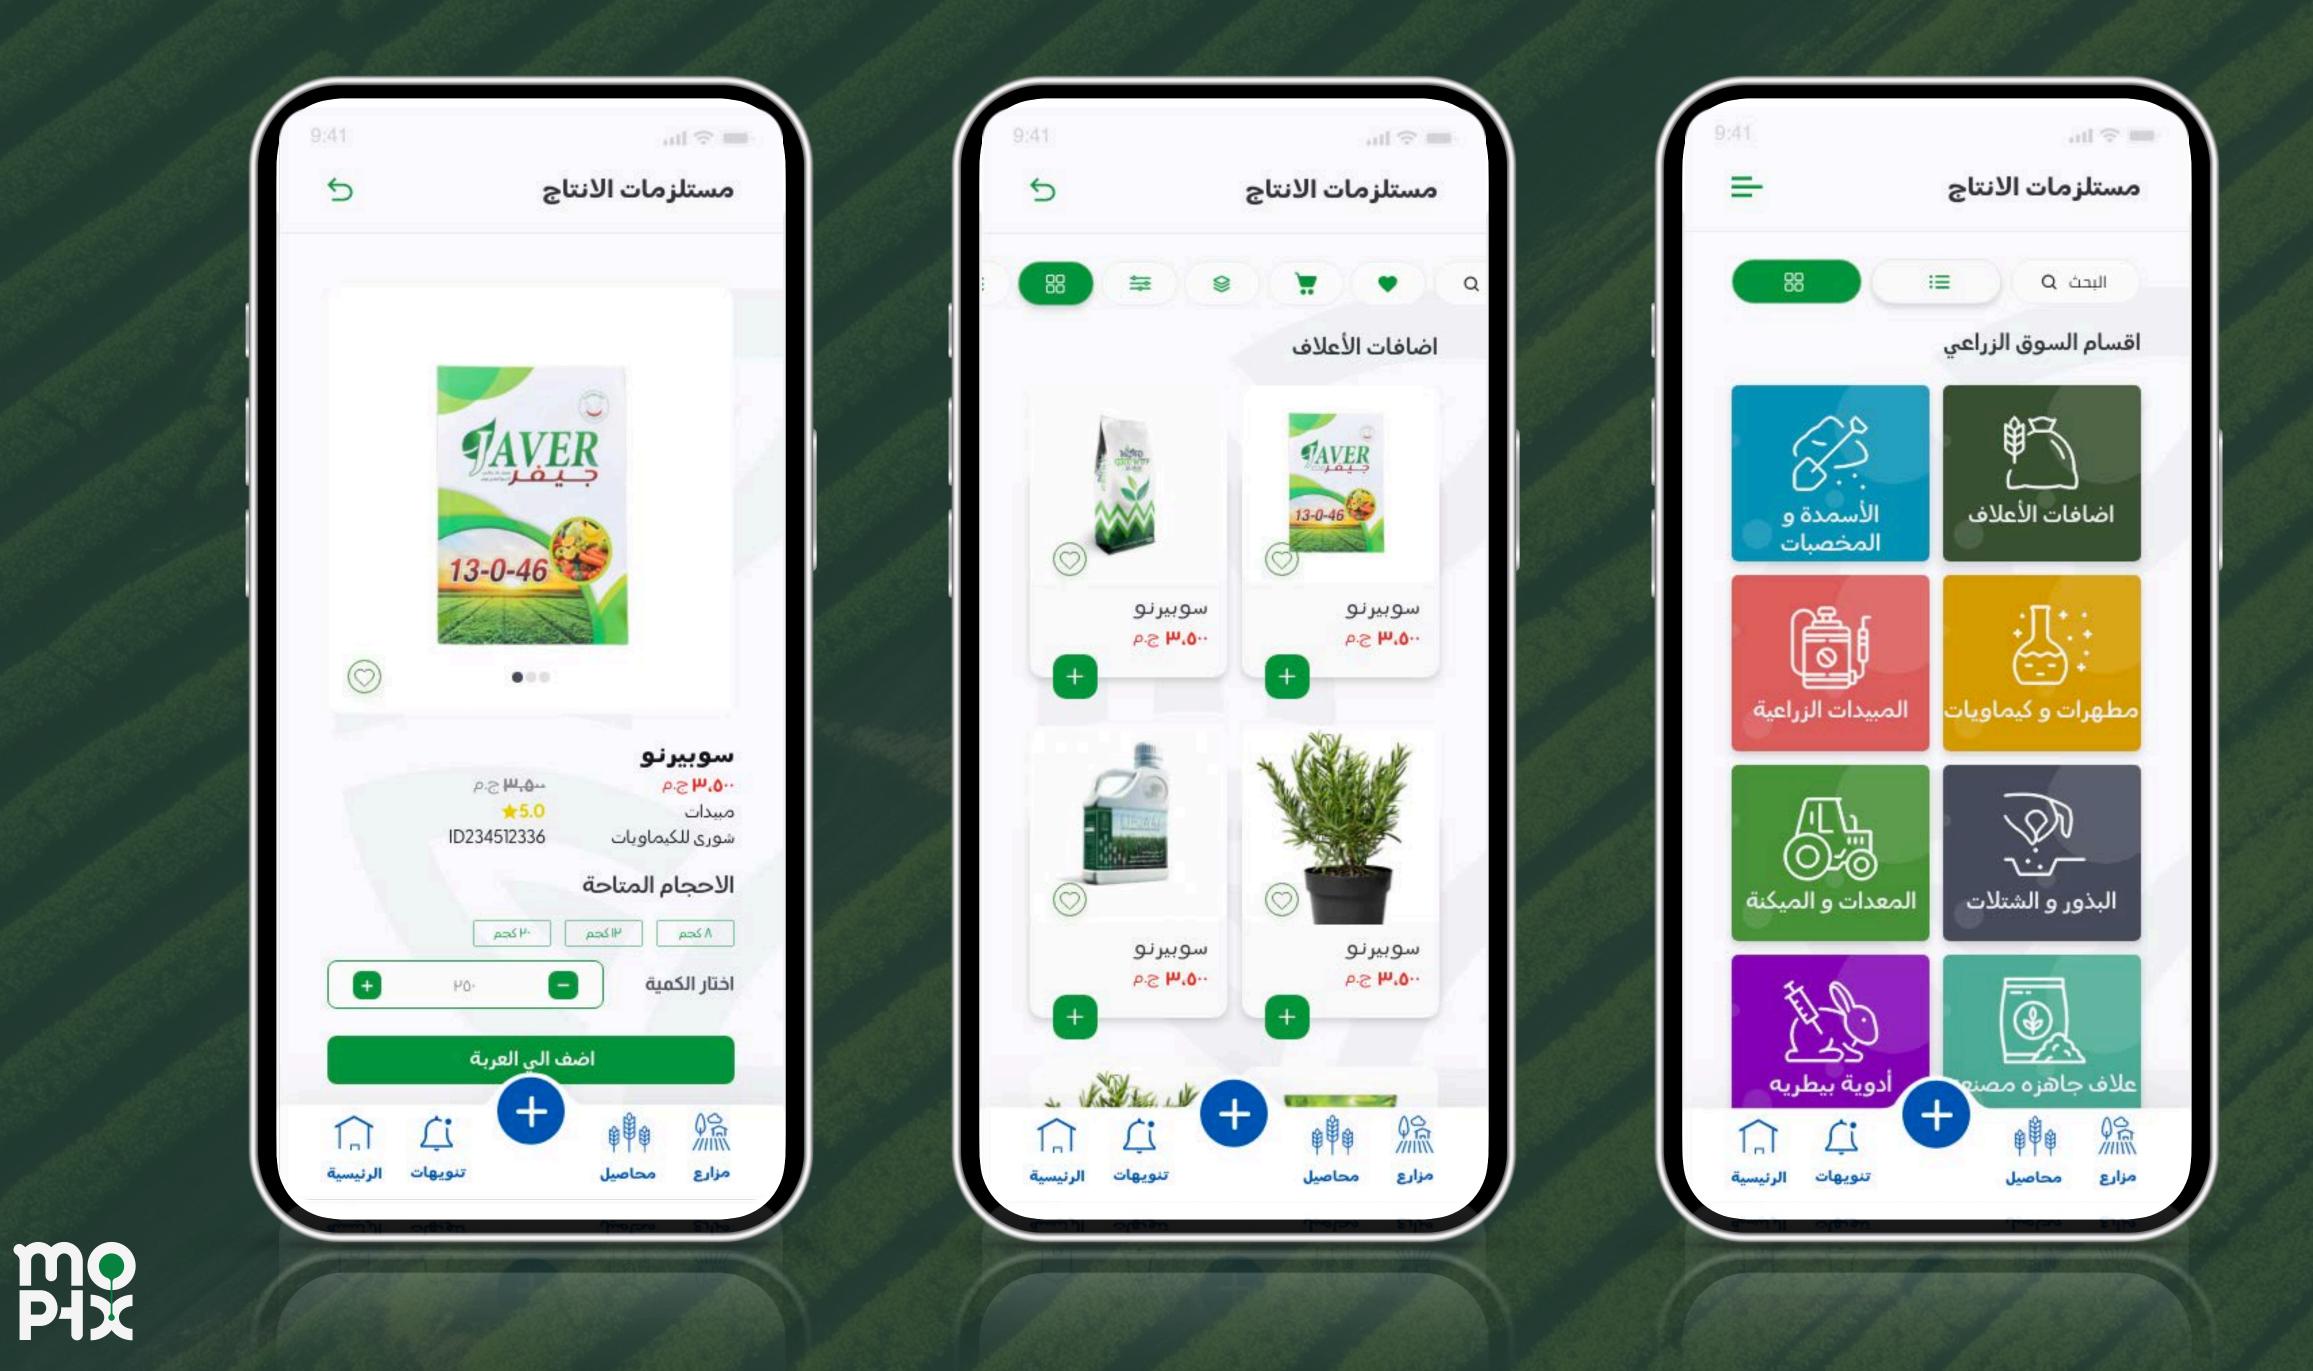

# CASE STUDY NABATECH APP

| 9:41 • mil * =                 |
|--------------------------------|
|                                |
|                                |
| AGRILAND                       |
| محا<br>تسجيل دخول              |
| – اسم المستخدم<br>احمد ابراهیم |
| کلمة المرور<br>۵۰۰ ۵۰۰ ۵۰۰ ۵۰۰ |
| نسبت کلمه المرور<br>دخول       |
| إنشاء حساب جديد                |
|                                |
|                                |
|                                |
|                                |

|                                                        | 5 å | بيانات المزرع <sup>i</sup> |
|--------------------------------------------------------|-----|----------------------------|
| <b>المحاف</b><br>الجيزة                                |     | اسم المزرعة<br>الأصل       |
| المدينة<br>المدينة                                     |     | المساحة                    |
| القرية<br>الفرية                                       |     | كارت الفلاح                |
| الجمعية<br>الجمعية                                     |     | ومن الحيان                 |
| عنوان المزرعة:<br>الكيلو ۲۸ طرر<br>المحافظة<br>البحيرة |     | رقم الدفتر<br>۳۷۱ ۵۵۳ ۸۷۲  |
| SISS I                                                 |     | جمعية                      |
|                                                        |     | ادارة<br>ادارة             |
|                                                        |     | مديرية<br>مديرية           |
| $\odot$                                                |     |                            |
|                                                        |     | متابعة                     |
|                                                        |     |                            |

|          |          |          |          |         | 1        | مرحبا اد                        |   |         |              |                   |
|----------|----------|----------|----------|---------|----------|---------------------------------|---|---------|--------------|-------------------|
|          |          |          |          |         | :202     | مرحب اد                         | ł | er<br>A |              | حصول              |
| عر       | عرض س    |          |          | بك في ه | الخاص    | يوجد طا<br>البرتقال<br>الامل مر |   |         |              | يًا<br>رمات<br>اج |
|          |          |          | - • •    | •       |          |                                 |   |         |              | يعلنه             |
| "        |          |          |          | h.h     | مبر ۷    | ا سبتد                          |   |         |              | رض الكل           |
| <        |          | 4        | سبتمب    |         |          | >                               |   | S. San  |              |                   |
| MON      | TUE      | WED      | THU      | FRI     | SAT      | SUN                             |   | 1.00    | <b>Galis</b> | 2                 |
| 27       | 28       | 29       | 30       | 31      | 1        | 2                               |   |         |              |                   |
| 3        | 4        | 5        | 6        | 7       | 8        | 9                               |   |         |              | (عبناهه م         |
| 10       | 11       | 12       | 13       | 14      | 15       | 16                              |   |         |              | C                 |
| 17<br>24 | 18<br>25 | 19<br>26 | 20<br>27 | 21      | 22<br>29 | 23                              |   |         |              |                   |
| 31       | 1        | 20       | 3        | 4       | 5        | 30<br>6                         |   |         | đ            |                   |
| <u>R</u> |          |          | ×        | 1       |          |                                 |   |         |              | رض الكل           |
| محصوا    |          | بروار    | زین محد  | ÷       | حاميل    | تسويق ما                        |   |         | 110          | AVER              |

mo P-1X

自自自

محاصيل

渝

مزارع

+

5