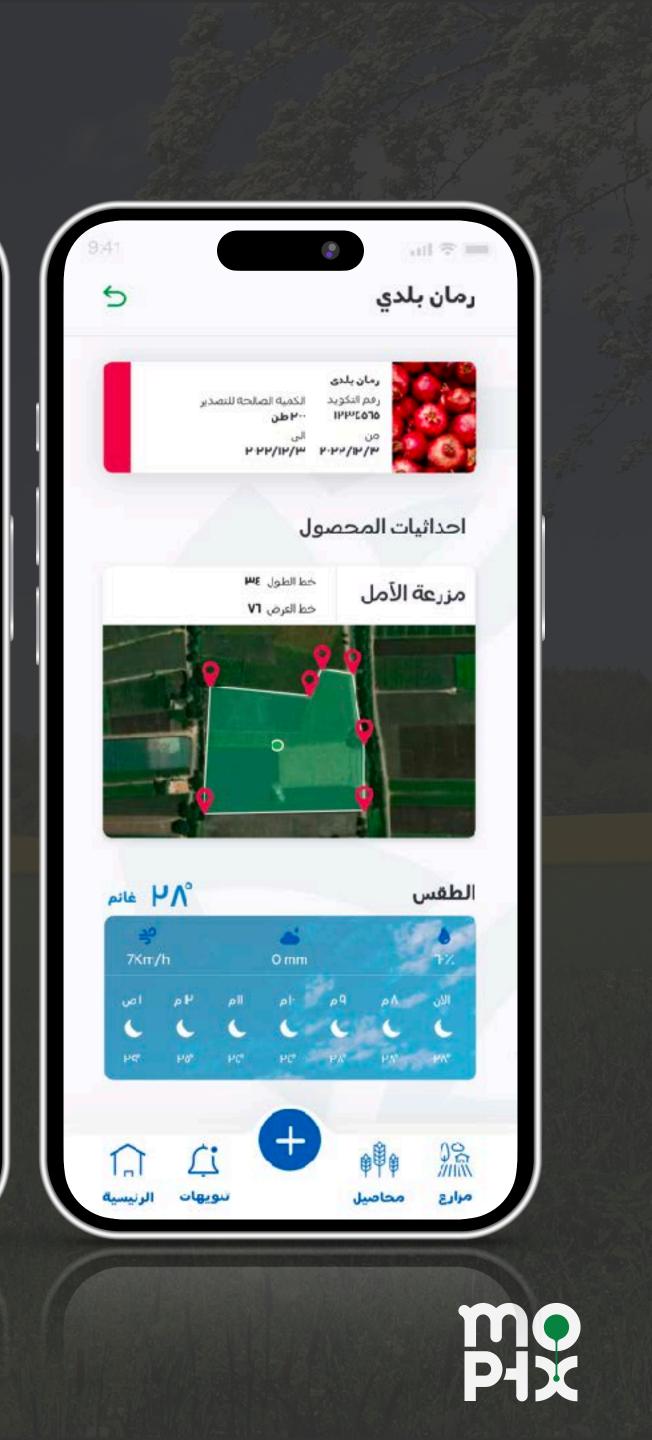

# Farms and Crop Management Tools

### What we offer

Integrated crop and farm management tools designed for smallholder farmers and agri programs — combining training modules, expert support, weather alerts, reporting, and incentive systems into one accessible platform to enhance productivity, traceability, and field-level impact.

### Nabatech (Agriland)

FARM MANAGEMENT APP **Client Examples** 