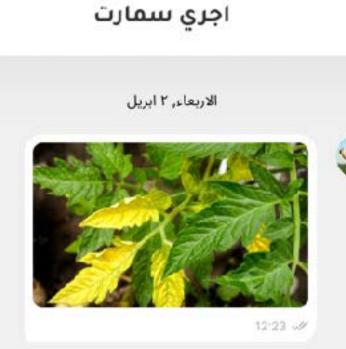

# E. Image Inquire

الصورة وصلت أعنقد إن ده ببات طماطم. صح؟ لو مش كده، قوليلي مو إيه

صفراء بحواف بنية، وده ممكن يكون علامة على مرض فطري أو نقص عنصر. خليني أسألك شوية حاجات بسبطة 1. عمر النبات قد إيه؟ 2. الري عندك غمر ولا تنقبط؟

من اللي ظاهر في الصورة، فيه بقع

اكتب رسالة