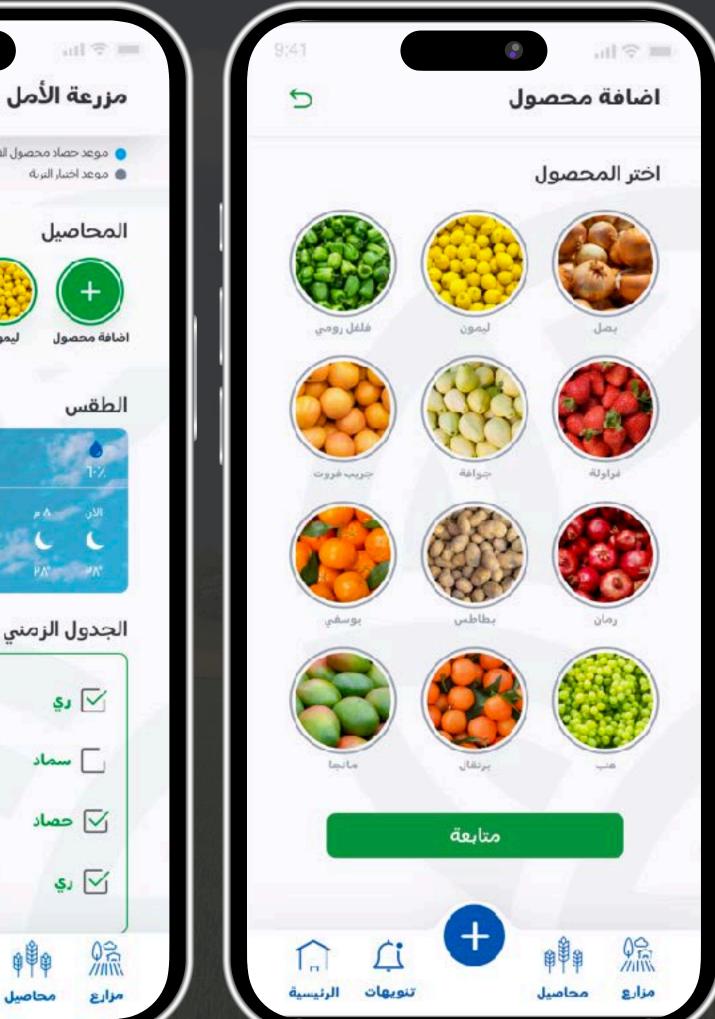

# Farms and Crop Management Tools

### What we offer

Integrated crop and farm management tools designed for smallholder farmers and agri programs — combining training modules, expert support, weather alerts, reporting, and incentive systems into one accessible platform to enhance productivity, traceability, and field-level impact.

### Nabatech (Agriland)

FARM MANAGEMENT APP **Client Examples** 