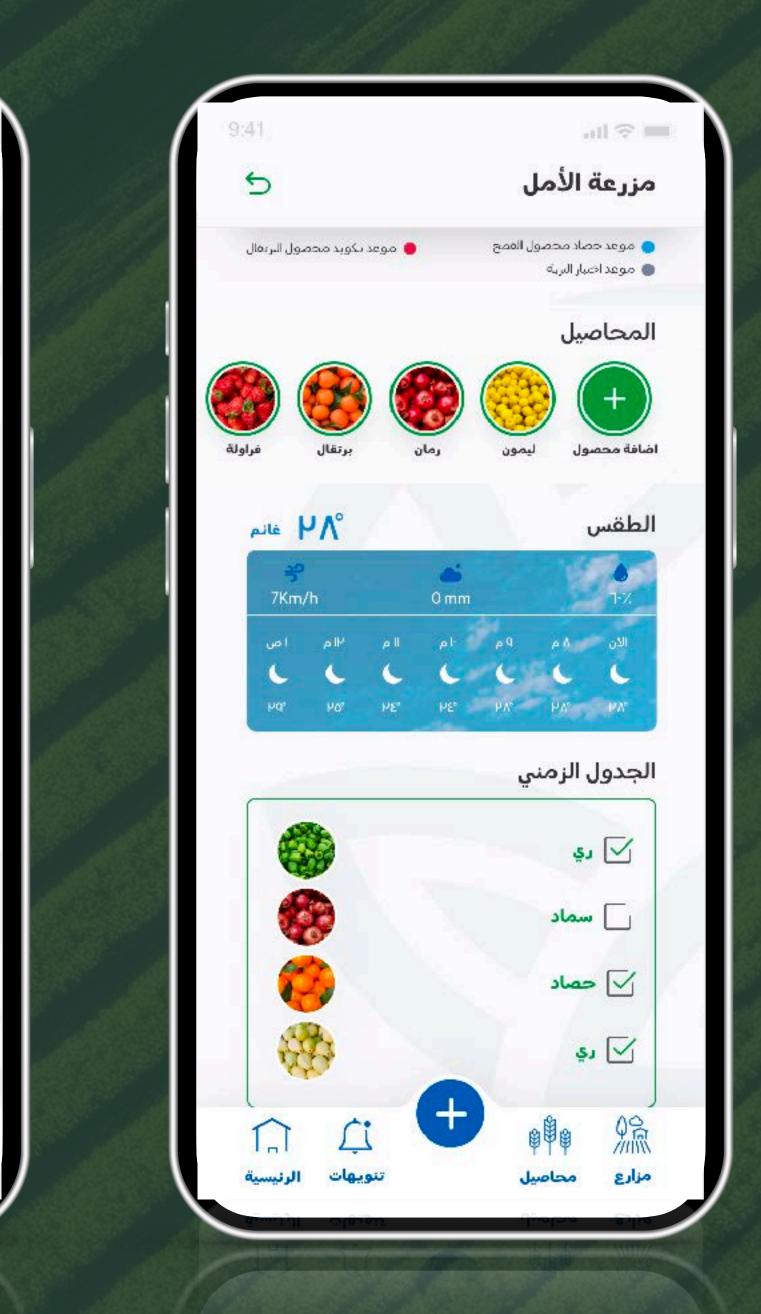

# CASE STUDY NABATECH APP

| 9:41 • mil * =                 |
|--------------------------------|
|                                |
|                                |
| AGRILAND                       |
| محا<br>تسجيل دخول              |
| – اسم المستخدم<br>احمد ابراهیم |
| کلمة المرور<br>۵۰۰ ۵۰۰ ۵۰۰ ۵۰۰ |
| نسبت کلمه المرور<br>دخول       |
| إنشاء حساب جديد                |
|                                |
|                                |
|                                |
|                                |

|                                                        | 5 å | بيانات المزرع <sup>i</sup> |
|--------------------------------------------------------|-----|----------------------------|
| <b>المحاف</b><br>الجيزة                                |     | اسم المزرعة<br>الأصل       |
| المدينة<br>المدينة                                     |     | المساحة                    |
| القرية<br>الفرية                                       |     | كارت الفلاح                |
| الجمعية<br>الجمعية                                     |     | ومن الحيان                 |
| عنوان المزرعة:<br>الكيلو ۲۸ طرر<br>المحافظة<br>البحيرة |     | رقم الدفتر<br>۳۷۱ ۵۵۳ ۸۷۲  |
| SISS I                                                 |     | جمعية                      |
|                                                        |     | ادارة<br>ادارة             |
|                                                        |     | مديرية<br>مديرية           |
| $\odot$                                                |     |                            |
|                                                        |     | متابعة                     |
|                                                        |     |                            |

|          |          |          |          |         | 1        | مرحبا اد                        |   |         |              |                   |
|----------|----------|----------|----------|---------|----------|---------------------------------|---|---------|--------------|-------------------|
|          |          |          |          |         | :202     | مرحب اد                         | ł | er<br>A |              | حصول              |
| عر       | عرض س    |          |          | بك في ه | الخاص    | يوجد طا<br>البرتقال<br>الامل مر |   |         |              | يًا<br>رمات<br>اج |
|          |          |          | - • •    | •       |          |                                 |   |         |              | يعلنه             |
| "        |          |          |          | h.h     | مبر ۷    | ا سبتد                          |   |         |              | رض الكل           |
| <        |          | 4        | سبتمب    |         |          | >                               |   | S. San  |              |                   |
| MON      | TUE      | WED      | THU      | FRI     | SAT      | SUN                             |   | 1.00    | <b>Galis</b> | 2                 |
| 27       | 28       | 29       | 30       | 31      | 1        | 2                               |   |         |              |                   |
| 3        | 4        | 5        | 6        | 7       | 8        | 9                               |   |         |              | (عبناهه م         |
| 10       | 11       | 12       | 13       | 14      | 15       | 16                              |   |         |              | C                 |
| 17<br>24 | 18<br>25 | 19<br>26 | 20<br>27 | 21      | 22<br>29 | 23                              |   |         |              |                   |
| 31       | 1        | 20       | 3        | 4       | 5        | 30<br>6                         |   |         | đ            |                   |
| <u>R</u> |          |          | ×        | 1       |          |                                 |   |         |              | رض الكل           |
| محصوا    |          | بروار    | زین محد  | ÷       | حاميل    | تسويق ما                        |   |         | 110          | AVER              |

mo P-1X

自自自

محاصيل

渝

مزارع

+

5

#### MO P1X

5 Contractor

al 😤 🔳

| 5 |                                                      | = ≈ اند<br>طلب شراء                     |           | 9 |
|---|------------------------------------------------------|-----------------------------------------|-----------|---|
|   |                                                      | 2000                                    | £3355     |   |
|   | ر الزراعي                                            | شركة النصر للتصدير<br>منذ يوم و 16 ساعة |           | 1 |
|   | برتقال<br>۲۰ طن                                      | تقاصيل الطلب<br>كمية                    |           |   |
|   | h·\h\ <mark>h</mark> ·h                              | تاريخ الاستلام                          |           |   |
|   | 🐸 🛤 📽                                                | الخدمات                                 | 1899 S    |   |
|   | تخرين ميرد انقل انفيئة وانقليف<br>المحطة             | طريفة التسليم                           |           |   |
|   | نقدي                                                 | طريقة الدفع                             |           |   |
|   | كما اقر انا صاحب المزرعة<br>النواجد بالمزرعة اثناء و | ملاحظات                                 |           |   |
|   | ۲۰٬۰۰۰ جنية نافش السعر                               | السعر                                   |           |   |
|   |                                                      |                                         | T. Nicela |   |
|   |                                                      |                                         |           |   |
|   |                                                      |                                         |           |   |
|   |                                                      |                                         |           |   |
|   | موافق                                                |                                         |           |   |
|   | رفض                                                  |                                         | and and   |   |
|   | Less,                                                |                                         | and the   |   |
|   |                                                      |                                         |           |   |
|   | ~                                                    |                                         | 19        |   |
|   |                                                      | اطبع مبينا                              |           |   |